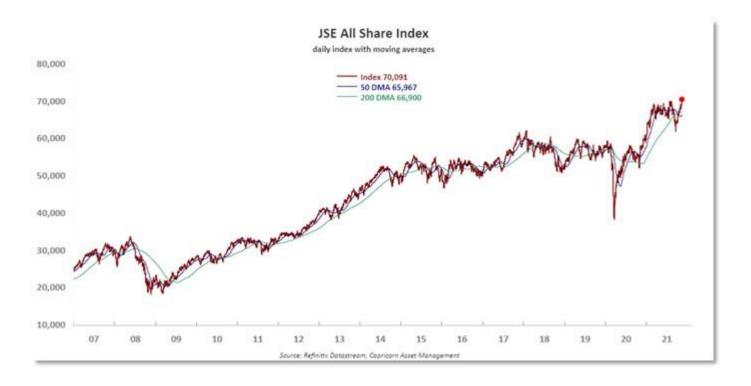

In fixed income, the yield on the benchmark 2030 maturity was up 3.5 basis points to 9.435%.

Stocks rose, with the Johannesburg Stock Exchange's Top-40 Index rising 0.34% to 63,481 points and the broader All-Share Index up 0.24% to 70,091 points. Shares in drinks maker Distell fell 7% after investors were left disappointed by the price of a takeover offer by Heineken.