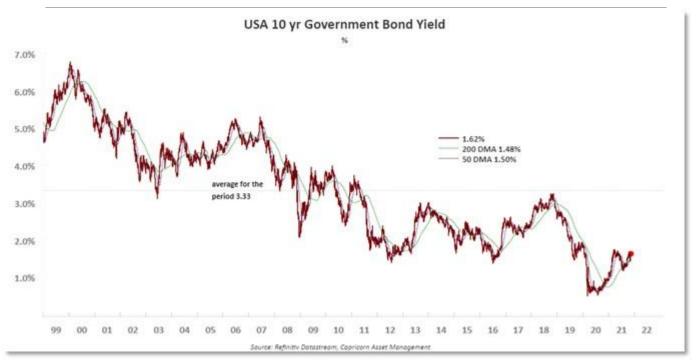

U.S. stock futures were flat on Tuesday, after Wall Street had closed little changed as rising Treasury yields dented appetite for technology stocks but boosted interest in financials.

Benchmark 10-year U.S. Treasury yields inched down on Tuesday and were last at 1.6008% though still up sharply since hitting a one-month low of 1.42% hit one week ago, a major factor in the dollar's overall strength.