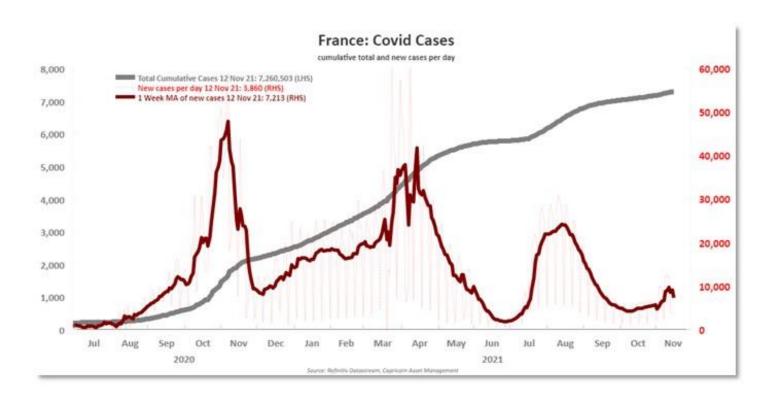

Global markets were bolstered on Monday as annual growth in Chinese retail sales and industrial output beat forecasts, with the bounce in consumption a positive given pandemic restrictions, though falling mainland house prices and rising COVID cases across Europe tempered the optimism.